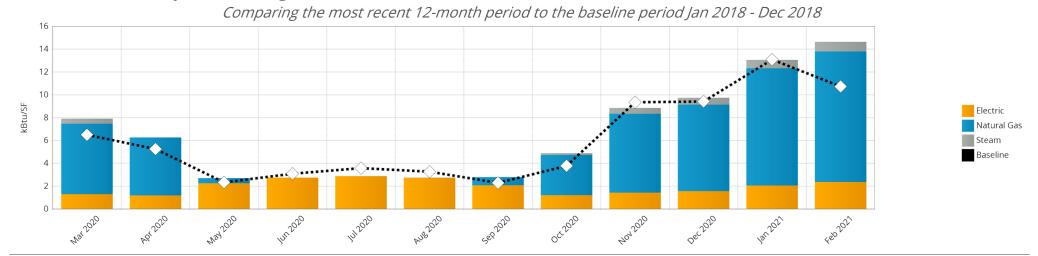

#### Civic Center/Ice Arena

The current B3 Benchmark for this 84,963 sf Ice Arena is 2.5 stars. The B3 Benchmark shows potential savings relative to the current energy code, with 2.5 stars equivalent to code performance. This report provides additional information on this site performance, savings potential and links to help realize the savings.

### How is this site performing over time?