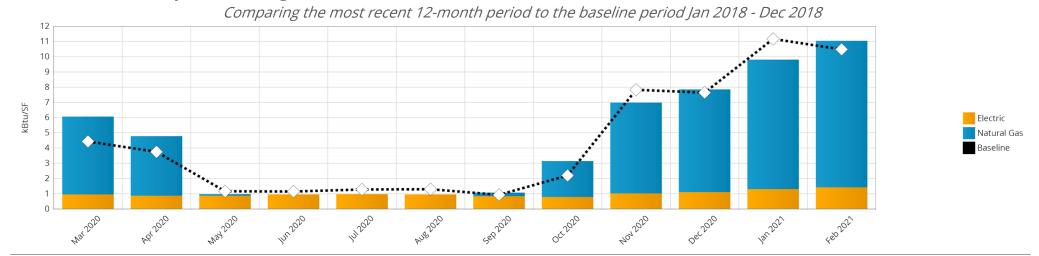

#### Civic Center/Ice Arena

The current B3 Benchmark for this 84,963 sf Ice Arena is 2.5 stars. The B3 Benchmark shows potential savings relative to the current energy code, with 2.5 stars equivalent to code performance. This report provides additional information on this site performance, savings potential and links to help realize the savings.

### How is this site performing over time?