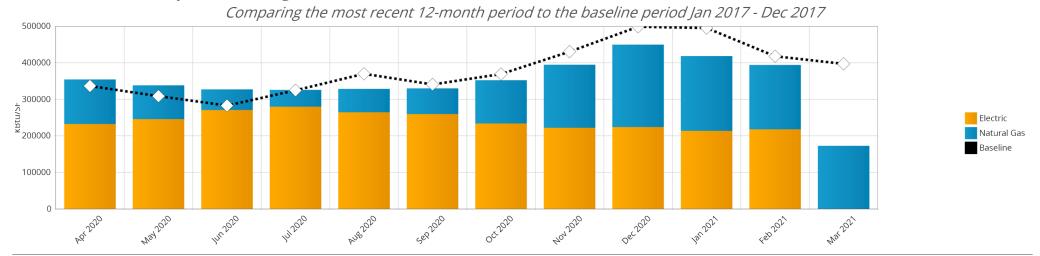

#### Warehouse/Distribution Center

The current B3 Benchmark for this 18,566 sf Warehouse (Conditioned) is 1.6 stars. The B3 Benchmark shows potential savings relative to the current energy code, with 2.5 stars equivalent to code performance. This report provides additional information on this site performance, savings potential and links to help realize the savings.

### How is this site performing over time?