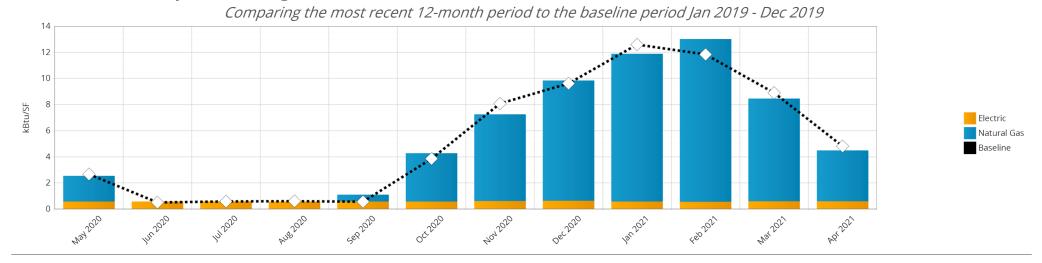

#### Civic Center/Ice Arena

The current B3 Benchmark for this 84,963 sf Ice Arena is 2.5 stars. The B3 Benchmark shows potential savings relative to the current energy code, with 2.5 stars equivalent to code performance. This report provides additional information on this site performance, savings potential and links to help realize the savings.

### How is this site performing over time?