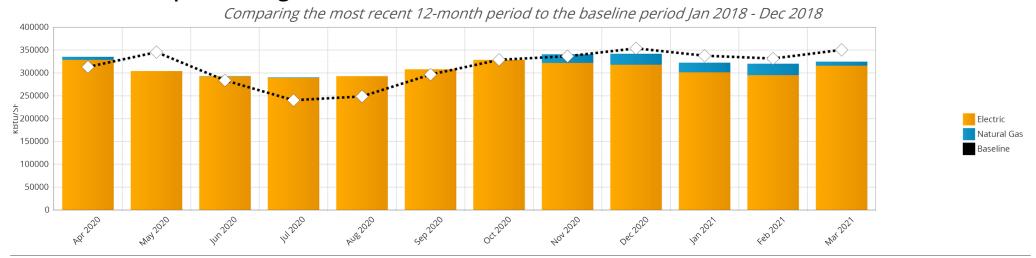

#### Civic Center/Ice Arena

The current B3 Benchmark for this 84,963 sf Ice Arena is 2.5 stars. The B3 Benchmark shows potential savings relative to the current energy code, with 2.5 stars equivalent to code performance. This report provides additional information on this site performance, savings potential and links to help realize the savings.

### How is this site performing over time?