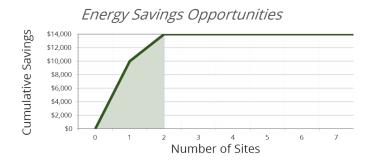

### **Energy Savings Opportunities**

100% of the potential savings (\$14,000/yr) comes from 2 sites, as illustrated below.

- Civic Center/Ice Arena (\$10,000)
- Warehouse/Distribution Center (\$4,000)