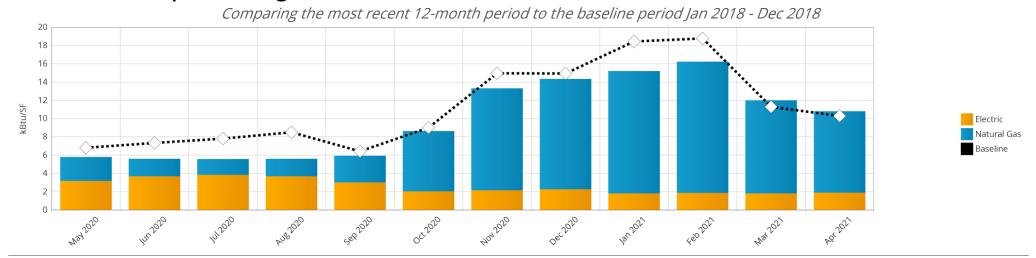

#### Warehouse/Distribution Center

The current B3 Benchmark for this 18,566 sf Warehouse (Conditioned) is 1.6 stars. The B3 Benchmark shows potential savings relative to the current energy code, with 2.5 stars equivalent to code performance. This report provides additional information on this site performance, savings potential and links to help realize the savings.

### How is this site performing over time?