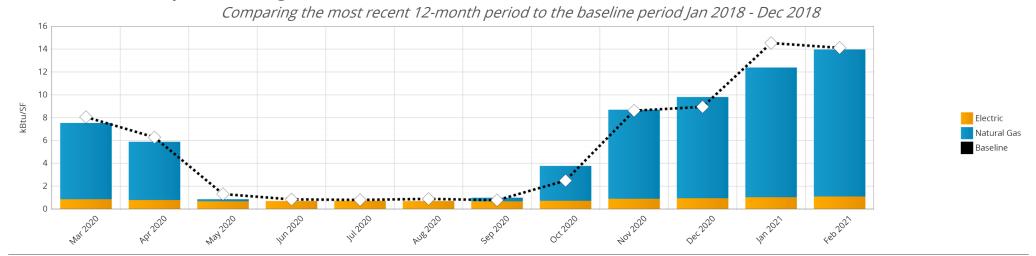

### How is this site performing over time?

#### Civic Center/Ice Arena

The current B3 Benchmark for this 84,963 sf Ice Arena is 2.5 stars. The B3 Benchmark shows potential savings relative to the current energy code, with 2.5 stars equivalent to code performance. This report provides additional information on this site performance, savings potential and links to help realize the savings.