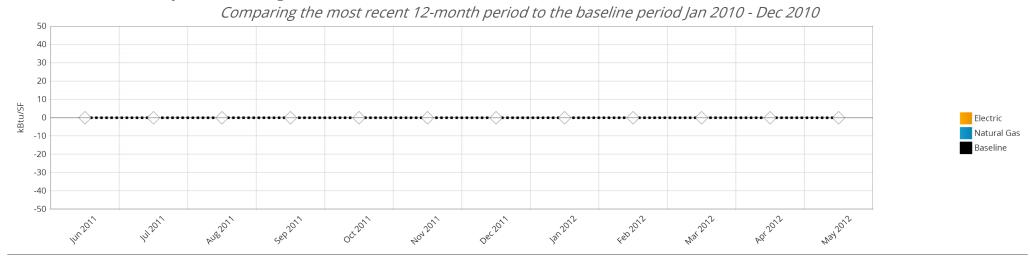

### How are your sites performing over time?

Comparing each site's most recent 12-month period to the baseline period Jan 2008 - Dec 2008

### How is this site performing over time?