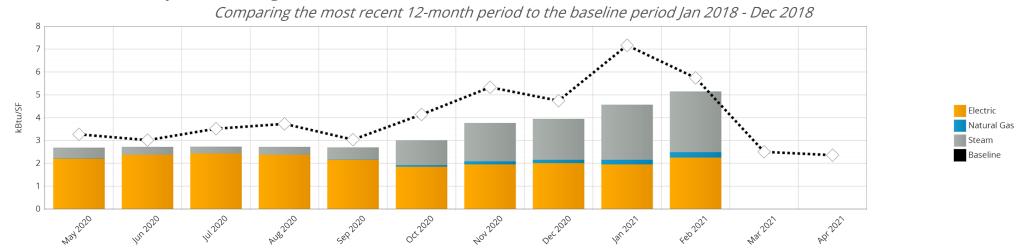

#### Civic Center/Ice Arena

The current B3 Benchmark for this 84,963 sf Ice Arena is 2.5 stars. The B3 Benchmark shows potential savings relative to the current energy code, with 2.5 stars equivalent to code performance. This report provides additional information on this site performance, savings potential and links to help realize the savings.

### How is this site performing over time?