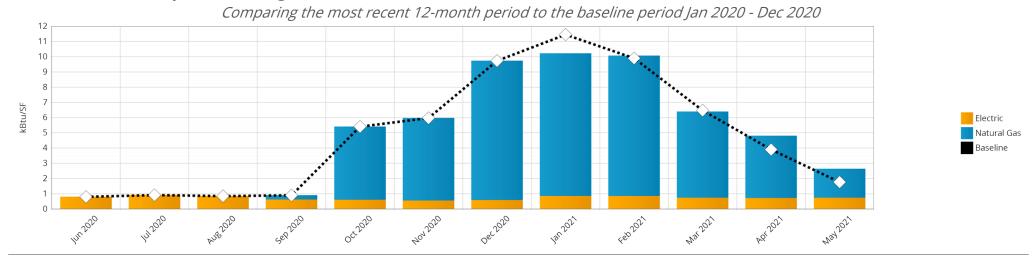

ity Center**



The current B3 Benchmark for this 14,282 sf Park/Recreation is 4.6 stars. The B3 Benchmark shows potential savings relative to the current energy code, with 2.5 stars equivalent to code performance. This report provides additional information on this site performance, savings potential and links to help realize the savings.







#### **New Ulm Wastewater Treatment Plant**



This site is unable to calculate a B3 benchmark.







# Park & Rec Maint Shop



The current B3 Benchmark for this 4,806 sf Workshop is 4.2 stars. The B3 Benchmark shows potential savings relative to the current energy code, with 2.5 stars equivalent to code performance. This report provides additional information on this site performance, savings potential and links to help realize the savings.







# **Public Works Facility**



The current B3 Benchmark for this 27,600 sf Maintenance Repair Shop is 5 stars. The B3 Benchmark shows potential savings relative to the current energy code, with 2.5 stars equivalent to code performance. This report provides additional information on this site performance, savings potential and links to help realize the savings.







# PUC/Generator/Office Bldg



The current B3 Benchmark for this 60,962 sf Office is 5 stars. The B3 Benchmark shows potential savings relative to the current energy code, with 2.5 stars equivalent to code performance. This report provides additional information on this site performance, savings potential and links to help realize the savings.









#### **Riverside Park**



The current B3 Benchmark for this 1,535 sf M