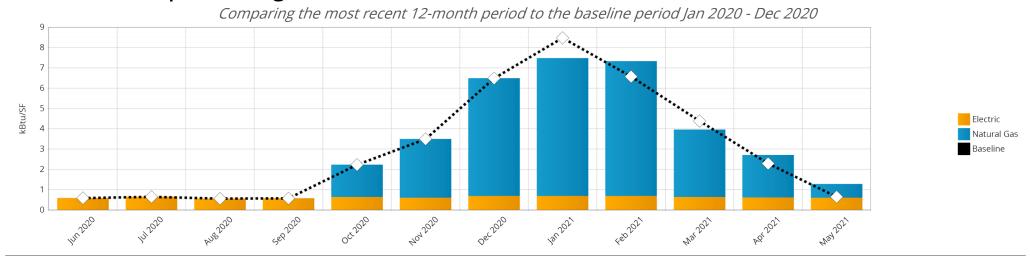

tion on this site performance, savings potential and links to help realize the savings.







# Fire Station-Engine House #1



The current B3 Benchmark for this 12,854 sf Fire Station is 4.6 stars. The B3 Benchmark shows potential savings relative to the current energy code, with 2.5 stars equivalent to code performance. This report provides additional information on this site performance, savings potential and links to help realize the savings.







# **Kiesling House**



The current B3 Benchmark for this 1,311 sf Office is 5 stars. The B3 Benchmark shows potential savings relative to the current energy code, with 2.5 stars equivalent to code performance. This report provides additional information on this site performance, savings potential and links to help realize the savings.







# Library/Museum



The current B3 Benchmark for this 30,890 sf Library is 3.7 stars. The B3 Benchmark shows potential savings relative to the current energy code, with 2.5 stars equivalent to code performance. This report provides additional information on this site performance, savings potential and links to help realize the savings.







# **New Ulm Community Center**



The current B3 Benchmark for this 14,282 sf Park/Recreation is 4.6 stars. The B3 Benchmark shows potential savings relative to the current energy code, with 2.5 stars equivalent to code performance. This report provides additional information on this site performance, savings potential and links to help realize the savings.







#### **New Ulm Wastewater Treatment Plant**



This site is unable to calculate a B3