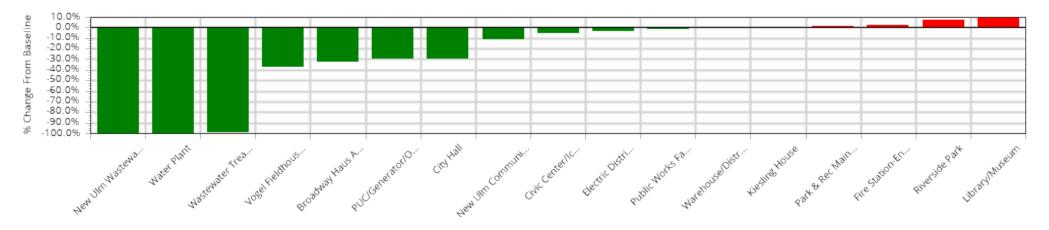

The current B3 Benchmark for this organization is 3.5 stars. Some of the buildings have a lower benchmark and some a higher. The B3 Benchmark shows potential savings relative to the current energy code, with 2.5 stars equivalent to code performance. This report provides additional information on those sites with the greatest savings potential and links to help realize the savings.

### **Energy Savings Opportunities**

100% of the potential savings (\$14,000/yr) comes from 2 sites, as illustrated below.

- Civic Center/Ice Arena (\$10,000)
- Warehouse/Distribution Center (\$4,000)