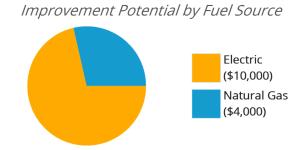

### **Energy Savings Opportunities**

100% of the potential savings (\$14,000/yr) comes from 2 sites, as illustrated below.

- Civic Center/Ice Arena (\$10,000)
- Warehouse/Distribution Center (\$4,000)