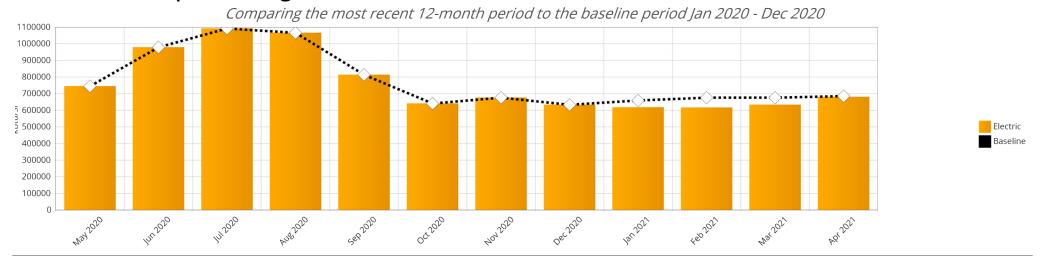

#### Civic Center/Ice Arena

The current B3 Benchmark for this 84,963 sf Ice Arena is 2.5 stars. The B3 Benchmark shows potential savings relative to the current energy code, with 2.5 stars equivalent to code performance. This report provides additional information on this site performance, savings potential and links to help realize the savings.

### How is this site performing over time?