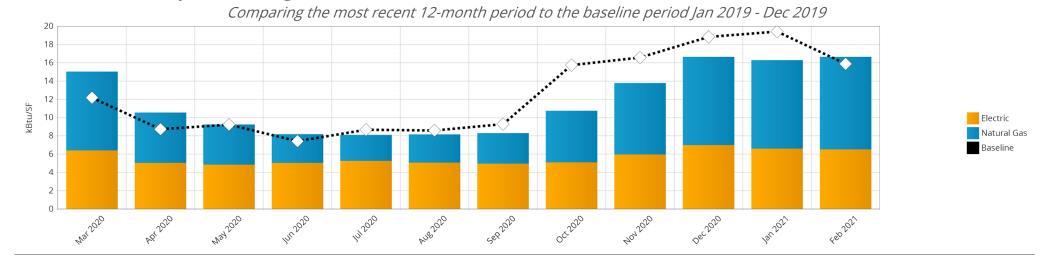

#### Civic Center/Ice Arena

The current B3 Benchmark for this 84,963 sf Ice Arena is 2.5 stars. The B3 Benchmark shows potential savings relative to the current energy code, with 2.5 stars equivalent to code performance. This report provides additional information on this site performance, savings potential and links to help realize the savings.

### How is this site performing over time?