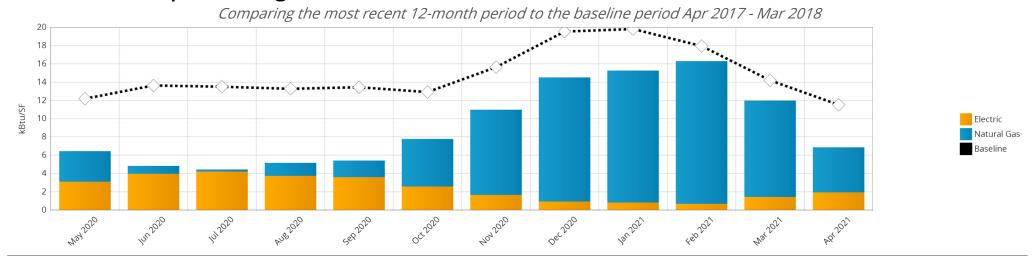

#### Civic Center/Ice Arena

The current B3 Benchmark for this 84,963 sf Ice Arena is 2.5 stars. The B3 Benchmark shows potential savings relative to the current energy code, with 2.5 stars equivalent to code performance. This report provides additional information on this site performance, savings potential and links to help realize the savings.

### How is this site performing over time?