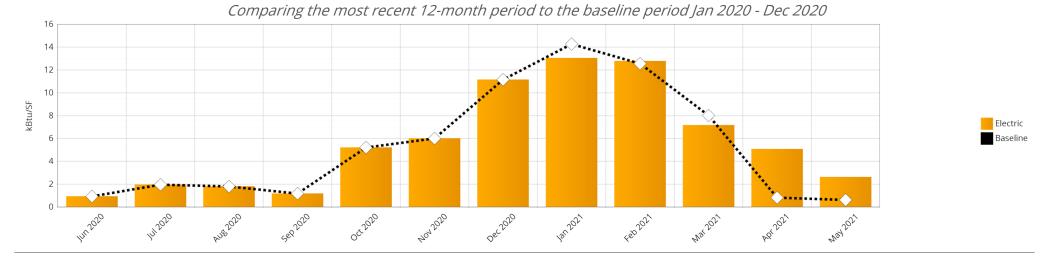

ormation on this site performance, savings potential and links to help realize the savings.







# PUC/Generator/Office Bldg



The current B3 Benchmark for this 60,962 sf Office is 5 stars. The B3 Benchmark shows potential savings relative to the current energy code, with 2.5 stars equivalent to code performance. This report provides additional information on this site performance, savings potential and links to help realize the savings.









#### **Riverside Park**



The current B3 Benchmark for this 1,535 sf Museum is 4.8 stars. The B3 Benchmark shows potential savings relative to the current energy code, with 2.5 stars equivalent to code performance. This report provides additional information on this site performance, savings potential and links to help realize the savings.







# **Vogel Fieldhouse**



The current B3 Benchmark for this 58,192 sf Gymnasium is 3.3 stars. The B3 Benchmark shows potential savings relative to the current energy code, with 2.5 stars equivalent to code performance. This report provides additional information on this site performance, savings potential and links to help realize the savings.







#### Warehouse/Distribution Center



The current B3 Benchmark for this 18,566 sf Warehouse (Conditioned) is 1.6 stars. The B3 Benchmark shows potential savings relative to the current energy code, with 2.5 stars equivalent to code performance. This report provides additional information on this site performance, savings potential and links to help realize the savings.



### How is this site performing over time?



### **Improvement Prog