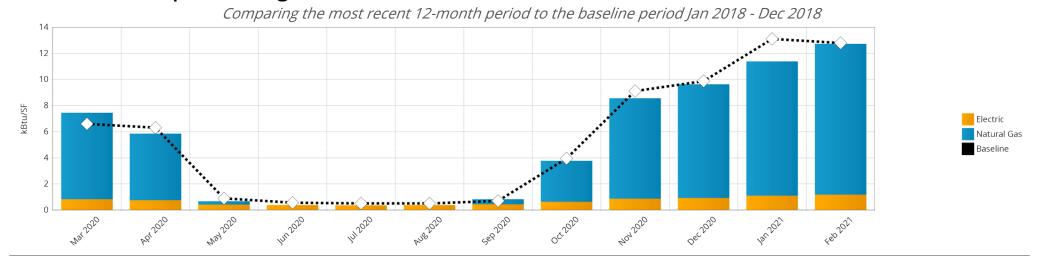

#### Warehouse/Distribution Center

The current B3 Benchmark for this 18,566 sf Warehouse (Conditioned) is 1.6 stars. The B3 Benchmark shows potential savings relative to the current energy code, with 2.5 stars equivalent to code performance. This report provides additional information on this site performance, savings potential and links to help realize the savings.

### How is this site performing over time?