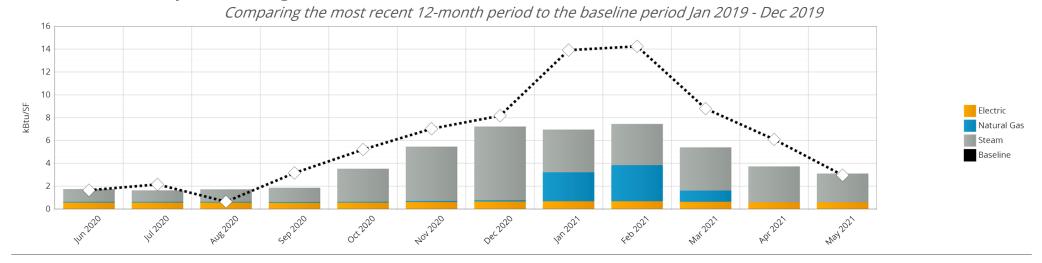

### How are your sites performing over time?

Comparing each site's most recent 12-month period to the baseline period Jan 2008 - Dec 2008

# **City Hall**

The current B3 Benchmark for this 22,000 sf City Hall is 5 stars. The B3 Benchmark shows potential savings relative to the current energy code, with 2.5 stars equivalent to code performance. This report provides additional information on this site performance, savings potential and links to help realize the savings.