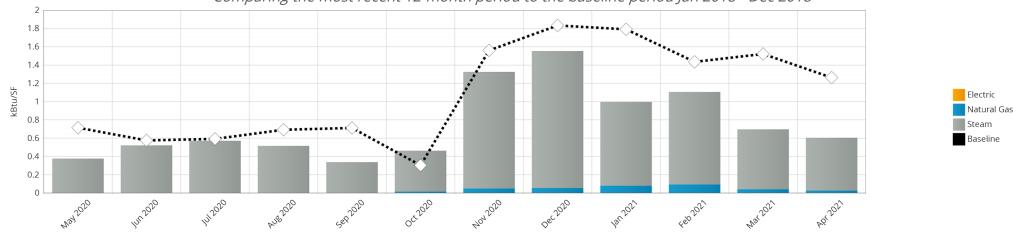

e performance, savings potential and links to help realize the savings.







# **Public Works Facility**



The current B3 Benchmark for this 27,600 sf Maintenance Repair Shop is 5 stars. The B3 Benchmark shows potential savings relative to the current energy code, with 2.5 stars equivalent to code performance. This report provides additional information on this site performance, savings potential and links to help realize the savings.







# PUC/Generator/Office Bldg



The current B3 Benchmark for this 60,962 sf Office is 5 stars. The B3 Benchmark shows potential savings relative to the current energy code, with 2.5 stars equivalent to code performance. This report provides additional information on this site performance, savings potential and links to help realize the savings.









#### **Riverside Park**



The current B3 Benchmark for this 1,535 sf Museum is 4.8 stars. The B3 Benchmark shows potential savings relative to the current energy code, with 2.5 stars equivalent to code performance. This report provides additional information on this site performance, savings potential and links to help realize the savings.







# **Vogel Fieldhouse**



The current B3 Benchmark for this 58,192 sf Gymnasium is 3.3 stars. The B3 Benchmark shows potential savings relative to the current energy code, with 2.5 stars equivalent to code performance. This report provides additional information on this site performance, savings potential and links to help realize the savings.







#### Warehouse/Distribution Center



The current B3 Benchmark for this 18,566 sf Warehouse (